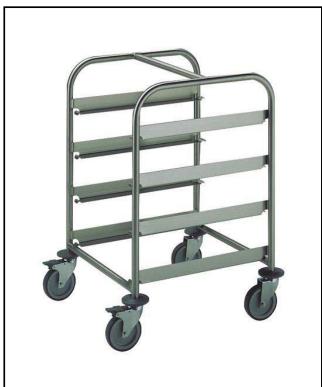

### Item No.

Constructed in 304 AISI stainless steel. Framework in mm25 tubing, completely welded. The L-shaped runners, with an upturn at each end, can accommodate mm500x500 dishwashing baskets. The handle is an extension of the load-bearing frame. N. 4 swivelling castors, two with brakes, mm125 in diameter, fitted with plastic bumpers.

### **Main Features**

- Framework in 25 mm tubing, completely welded.
- L-shaped runners, with upturn at each end.
- Designed to transport 500x500 mm dishwashing baskets.
- Handle is an extention of the load-bearing frame.
- 4 pivoting Ø 125 mm wheels, 2 of which with brakes, fitted with plastic bumpers

## Construction

• Constructed entirely in 304 AISI stainless steel.